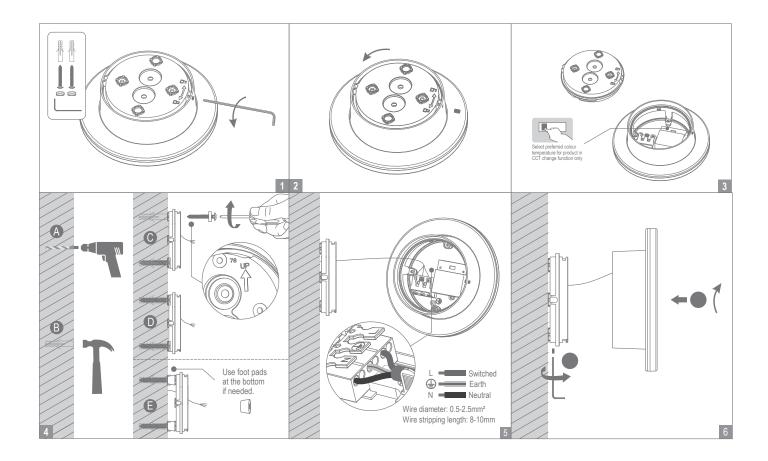

Thank you for purchasing your new HALO Wall Light, Please take the time to read and understand the instruction sheet below. Failure to do so may void warranty.

Note:

-The lamp must be installed by professional electrician

-Ensure the power supply is switched off before fitting this product

-Do not touch the lamp when in use

-Keep away from hot steam and corrosive gas